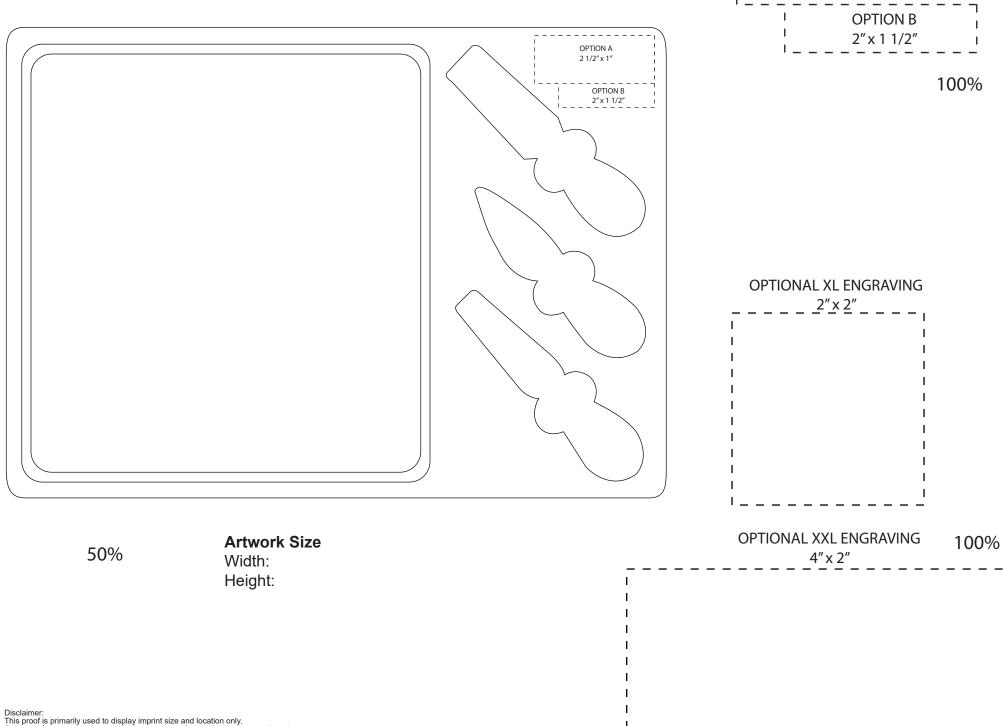

SO# PO# Item: HST70850 Item Color: BAMBOO Decoration / Imprint Color: ENGRAVING

**OPTION A** 

2 1/2" x 1"

Disclaimer: This proof is primarily used to display imprint size and location only. Color proofs are not a guaranteed representation of actual imprint color and product. PMS matching not available on full color / four color process artwork. PMS colors shown may vary based on computer monitor used. If PMS color is not noted on order, standard ink color will be used from Standard Ink Color Chart. PMS Color Match cannot be guaranteed to match, only as close as possible, particularly on dark color items or stainless steel.